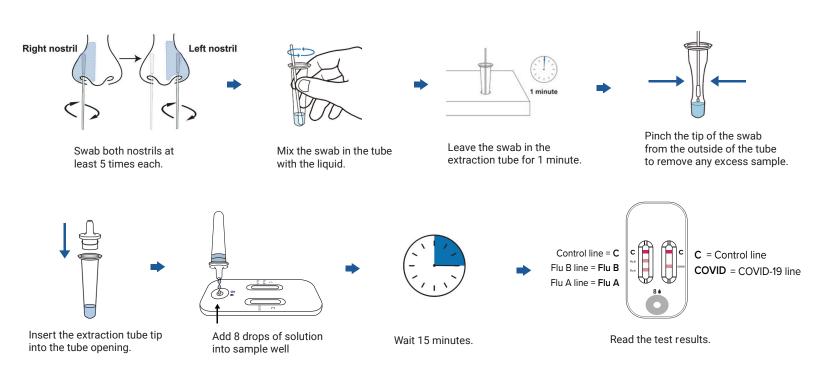

### Test procedure\*

\*This is one example of a possible result. To see further result interpretation, please refer to the Quick Reference Instructions.